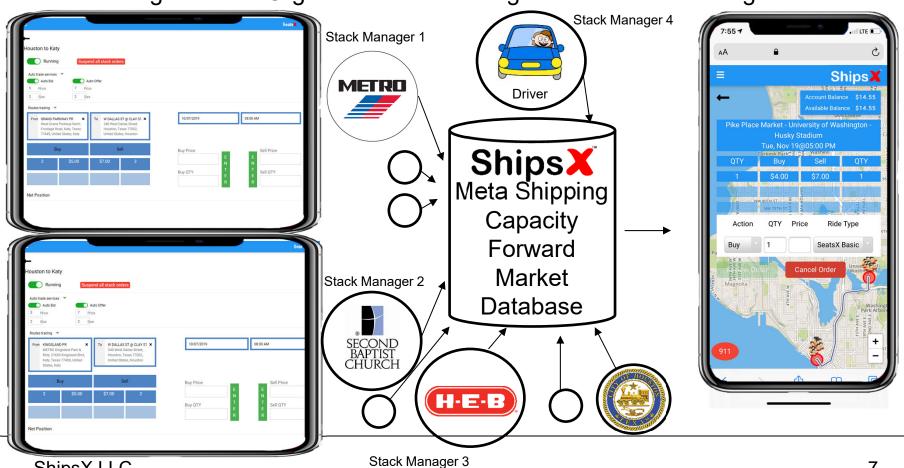

### Open Access White Label Meta-System [Shipping Capacity]

Customers may access through ShipsX/SeatsX/RoutesX/HelpersX

METRO

Wall Street Grade Exchange for Stores to manage their driver communities

Stack Manager Allows Organizations to manage their services through scale PPP