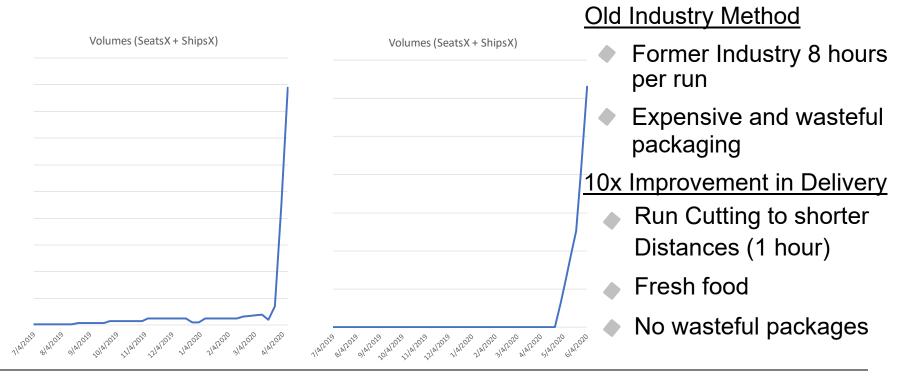

# ShipsX

- Global freight as a commodity platform
- 190 Countries
- 403 Cities
- ◆ 4,000,000+ Grocery Store Communities
- Distributed Exchange Pod Model solves
   last mile with faster cycle and delivery times

# ShipsX

- Distributed Geolocation Exchanges promote pure competition
- All stores on level playing field for drivers who maximize throughput