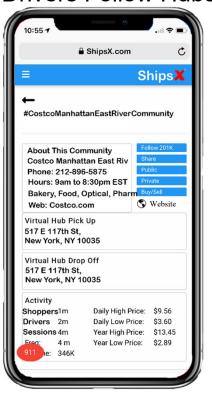

**New York City** 

Each Store is a Hub Commute Community

Social Network **Drivers Follow Hubs** 

Micro Route Match