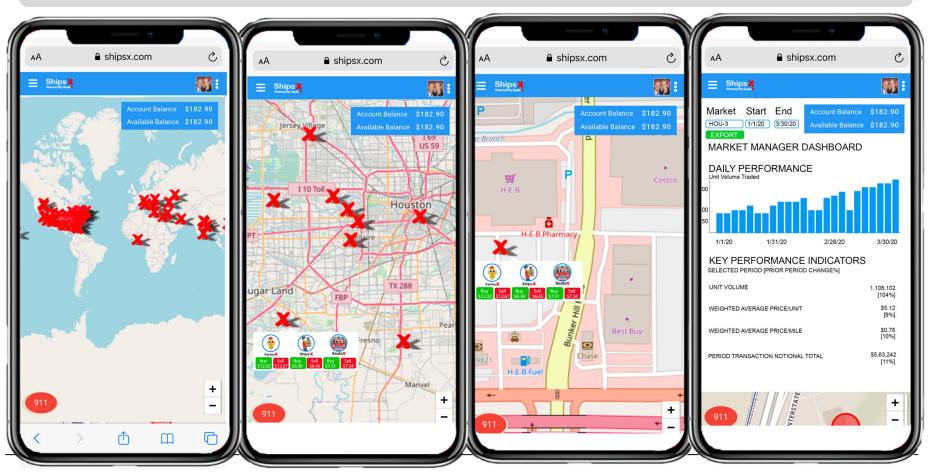

### Business Intelligence layers: Key Performance Indicators and Competition Analytics

Helping Grocery Stores and Customers #SlowTheSpread with fast online delivery

Global Grocery Business - \$10 Trillion – Smaller Players Eating the Lunch of Big Box