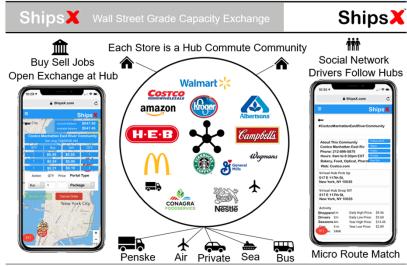

## ShipsX Wall Street Grade Capacity Exchange

**Buy Sell Jobs** 

ShipsX.com

ion City

ShipsX

Account Balance \$547.45
Available Balance \$547.45

Portal Type

Package

**New York City** 

Each Store is a Hub Commute Community

Social Network **Drivers Follow Hubs** 

Micro Route Match