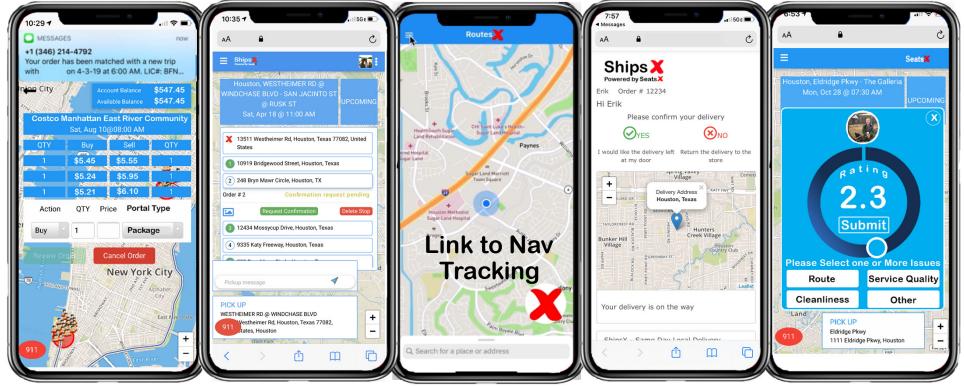

#### **Trade Process Flow Diagram**

**Store to Driver Store to Driver Address** Trade

ShipsX Micro Route ShipsX

ShipsX Confirm Drop Delivery Rating

API or InApp Text to Delivery Customer to Confirm/Rate