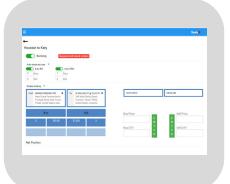

## ShipsX Wall Street Grade Capacity Exchange

**Buy Sell Jobs** 

ShipsX.com

ion City

ShipsX

Account Balance \$547.45
Available Balance \$547.45

Portal Type

Package