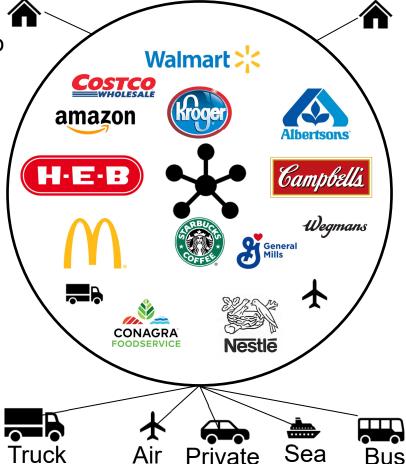

### Open Access White Label Meta-System [Shipping Capacity]

Customers may access through ShipsX/SeatsX/RoutesX/HelpersX

METRO

Wall Street Grade Exchange for Stores to manage their driver communities

Stack Manager Allows Organizations to manage their services through scale PPP