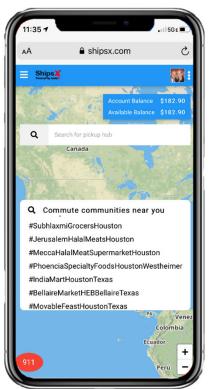

## ShipsX Wall Street Grade Capacity Exchange

**Buy Sell Jobs** 

ShipsX.com

ion City

ShipsX

Account Balance \$547.45
Available Balance \$547.45

Portal Type

Package

**New York City** 

Each Store is a Hub Commute Community

Social Network **Drivers Follow Hubs** 

Micro Route Match