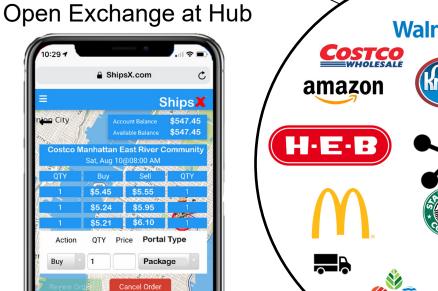

## ShipsX Wall Street Grade Capacity Exchange

**Buy Sell Jobs** 

ShipsX.com

ion City

ShipsX

Account Balance \$547.45
Available Balance \$547.45

Portal Type

Package