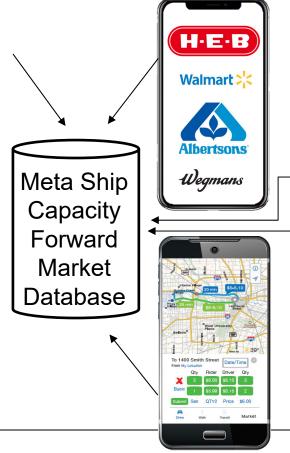

### Open Access White Label Meta-System [Shipping Capacity]

Customers may access through ShipsX/SeatsX/RoutesX/HelpersX

METRO

Wall Street Grade Exchange for Stores to manage their driver communities

Stack Manager Allows Organizations to manage their services through scale PPP