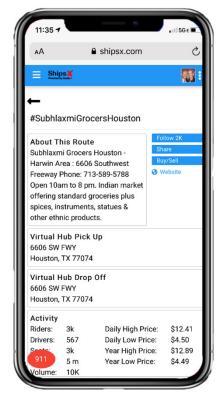

**New York City** 

Each Store is a Hub Commute Community

Social Network **Drivers Follow Hubs** 

Micro Route Match

#### **Trade Process Flow Diagram**

**Store to Driver Store to Driver Address** Trade

ShipsX Micro Route ShipsX

ShipsX Confirm Drop Delivery Rating

API or InApp Text to Delivery Customer to Confirm/Rate